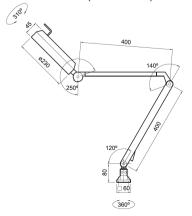

with mobile stand

Polished Stainless Steel tube construction Weighted legs minimise tipping 5 castor base with 2 brake castors Overall height is 915mm

Fitted with LED Circular PCB
Work equipment Integrated Driver
Connected load 240V AC 50/60Hz
Power consumption
Light output 1800 lumen
System of protection IP 20
Class of protection I Switch on arm

Operation switch on arm aluminium

Lamp cover
Arm section

PC white pearl diffuser
articulated aluminium tube arms, anodised

grey

Base housing cast aluminium, anodised grey
Weight approx. 3kg

Power lead approx. 1.8; mains plug AUS/NZ

Fastening screw down flange, table clamp (included)

Accessory wall bracket (accessory)

Special features 2.25x (5 Diopter) magnification, 6000K

colour temperature, dimmable

## **DIMENSIONS** (Millimetres)