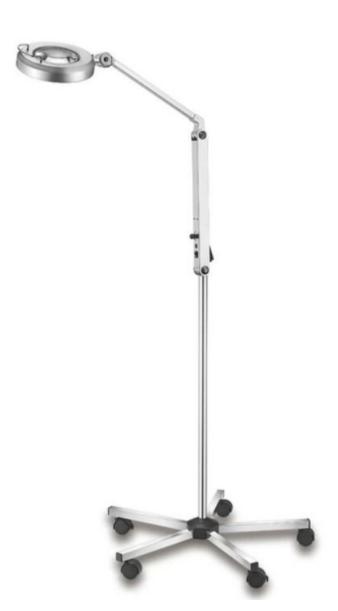

## LED Magnifying Work Lamp with Stand ML325-LED

- 800mm reach
- All metal arm construction
- 2x Magnification
- Electronic ballast-no flicker
- Ø 120mm glass lens
- 14 watt LED
- Dimming feature
- Supplied with mobile stand

Polished Stainless Steel tube construction Weighted legs minimise tipping 5 castor base with 2 brake castors Overall height is 915mm

Fitted with LED Circular PCB
Work equipment Integrated Driver
Connected load 240V AC 50/60Hz
Power consumption
Light output 1800 lumen
System of protection IP 20
Class of protection I Switch on arm