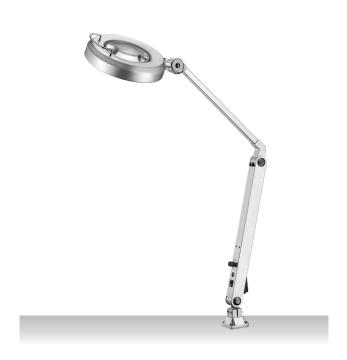

## Part No. ML320-LED Maggylamp LED-14 Magnifying Light Data Sheet

Fitted with
Work equipment
Connected load
Power consumption
Light output
System of protection
Class of protection

LED Circular PCB
Integrated Driver
240V AC 50/60Hz
approx. 14 Watt
1800 lumen
IP 20
I

Operation switch on arm Lamp body aluminium

**Lamp cover** PC white pearl diffuser

**Arm section** articulated aluminium tube arms, anodised

grey

Base housing cast aluminium, anodised grey

Weight approx. 3kg

Power lead approx. 1.8; mains plug AUS/NZ

**Fastening** screw down flange, table clamp (included)

Accessory wall bracket (accessory)

**Special features** 2.25x (5 Diopter) magnification, 6000K

colour temperature, dimmable