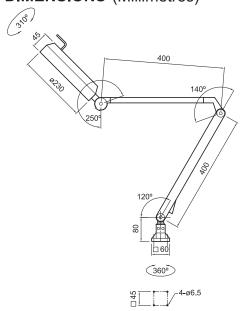

## Part No. ML320-LED Maggylamp LED-14 Magnifying Light Data Sheet



Fitted with
Work equipment
Connected load
Power consumption
Light output
System of protection
Class of protection

LED Circular PCB
Integrated Driver
240V AC 50/60Hz
approx. 14 Watt
1800 lumen
IP 20
I

Operation switch on arm Lamp body aluminium

**Lamp cover** PC white pearl diffuser

**Arm section** articulated aluminium tube arms, anodised

grey

Base housing cast aluminium, anodised grey

Weight approx. 3kg

Power lead approx. 1.8; mains plug AUS/NZ

**Fastening** screw down flange, table clamp (included)

Accessory wall bracket (accessory)

**Special features** 2.25x (5 Diopter) magnification, 6000K

colour temperature, dimmable

Package dimensions L66 x W33 x H12cm

## **DIMENSIONS** (Millimetres)



## **ACCESSORIES**





MOUNTING CLAMP ML311
MOUNTING ANGLE PLATE ML137

Data may vary due to component tolerances. E & OE