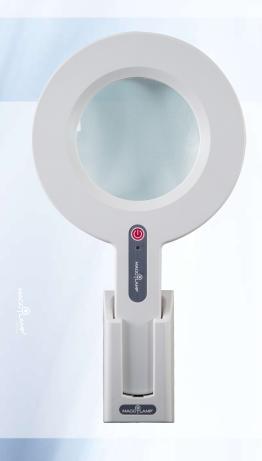

With a cordless operation, user-tested intuitive design, and 2.5 hour run time, this is the perfect inspection tool to supplement your everyday medical procedures.

- · No more tangled cords
- Recharges as soon as placed in wall dock
- 2.5 hour continuous run time
- · Convenient wall charging dock
- Brighter than the current LED Maggylamp, 6000lux @ 25cm
- 125mm glass lens, 2x magnification
- Wall mounting fixtures included

## **Specifications**

Fitted with 50 x Osram LED chips

CRI >85 5000K Colour temperature

6000lux @ 25cm Optimum 25cm Light output Focal length Magnification 4 dioptre, 2x

Power supply 240VAC dedicated Li-lon charger