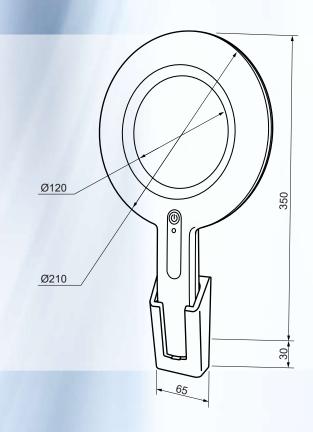

With a cordless operation, user-tested intuitive design, and 2.5 hour run time, this is the perfect inspection tool to supplement your everyday medical procedures.

- · No more tangled cords
- Recharges as soon as placed in wall dock
- 2.5 hour continuous run time
- · Convenient wall charging dock
- Brighter than the current LED Maggylamp, 6000lux @ 25cm
- 125mm glass lens, 2x magnification
- Wall mounting fixtures included

## **Specifications**

Fitted with 50 x Osram LED chips

CRI >85 5000K Colour temperature

6000lux @ 25cm Optimum 25cm Light output Focal length Magnification 4 dioptre, 2x

Power supply 240VAC dedicated Li-lon charger

Weight net 660g Weight carton 1kg

L400 x W250 x H60 Package dimensions (mm)

Optional Carry Case (ML277) with 12V Car Charger (ML270)