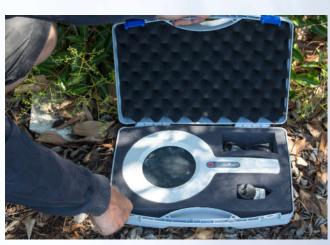

## Well-protected, reusable packaging

Manufactured in Australia by

Supplied in SA by

SURGICAL& MEDICAL SUPPLIES PTY LTD

Weight net 660g Weight carton 1kg

L400 x W250 x H60 Package dimensions (mm)

Optional Carry Case (ML277) with 12V Car Charger (ML270)