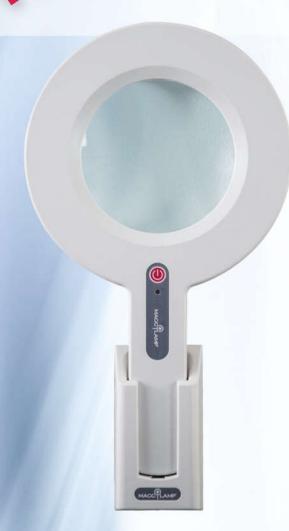

## MaggyScan Portable Maggylamp

Watch the video here

Ideal for skin inspection

## **A New Horizon**

MaggyScan Portable Maggylamp

We've heard from medical professionals across the country, and have joined forces with Australian designers and manufacturers to bring you the MaggyScan Portable Maggylamp.

With a cordless operation, user-tested intuitive design, and 2.5 hour run time, this is the perfect inspection tool to supplement your everyday medical procedures.

- · No more tangled cords
- Recharges as soon as placed in wall dock
- 2.5 hour continuous run time
- · Convenient wall charging dock
- Brighter than the current LED Maggylamp, 6000lux @ 25cm
- 125mm glass lens, 2x magnification
- Wall mounting fixtures included