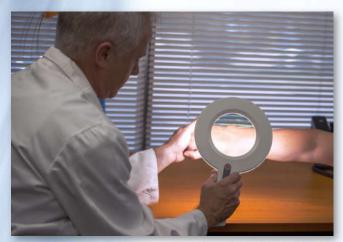

## MaggyScan Portable Maggylamp

Watch the video here

Ideal for skin inspection

With a cordless operation, user-tested intuitive design, and 2.5 hour run time, this is the perfect inspection tool to supplement your everyday medical procedures.

- · No more tangled cords
- Recharges as soon as placed in wall dock
- 2.5 hour continuous run time
- · Convenient wall charging dock
- Brighter than the current LED Maggylamp, 6000lux @ 25cm
- 125mm glass lens, 2x magnification
- Wall mounting fixtures included