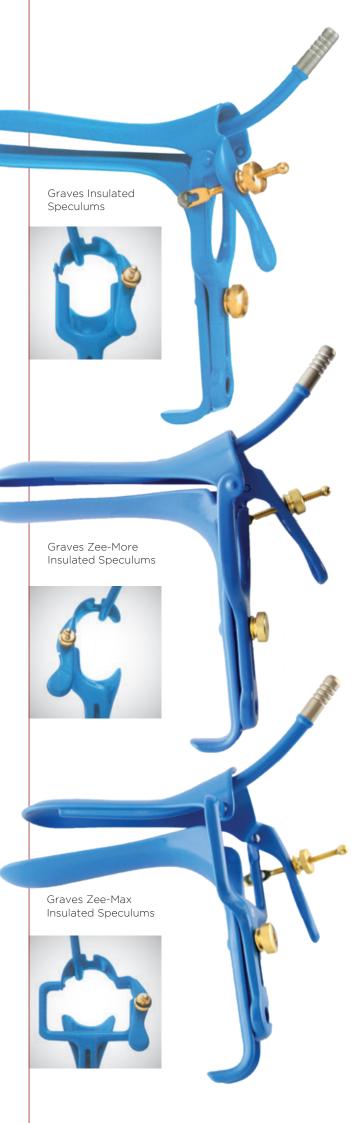

### **Graves Insulated Speculums**

| Code      | Description       | Size         |
|-----------|-------------------|--------------|
| 5206-07NC | Small             | 75mm x 20mm  |
| 5206-10NC | Medium            | 100mm x 40mm |
| 5206-12NC | Large             | 120mm x 40mm |
| 5206-15NC | Extra Large       | 150mm x 40mm |
| 5206-18NC | Extra Extra Large | 180mm x 44mm |

### **Graves Zee-More Insulated Speculums**

Zee-More Speculums are designed with a wider 40mm yoke area to provide a more exposed view of the cervix and easier access for use of additional instruments.

## **Graves Zee-Max Insulated Speculums**

Zee-Max Insulated Speculums are designed with a wider 70mm yoke area which is also rectangular to provide maximum visibility and instrument access.

| Code      | Description | Size         |
|-----------|-------------|--------------|
| 5200-40NC | Medium      | 100mm x 40mm |
| 5200-45NC | Large       | 120mm x 40mm |