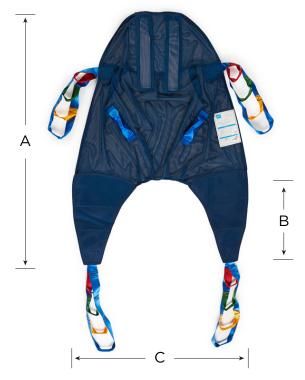

### **GENERAL PURPOSE SLING**

- Divided legs can be crossed in the centre, uncrossed or positioned under thighs.
- Suitable for patients with good head control.
- Available in solid polyester or mesh.

| SIZE   | А      | В      | С     | D     | POLY  | MESH  |
|--------|--------|--------|-------|-------|-------|-------|
| SMALL  | 800мм  | 1150мм | 550мм | 400мм | SGPP1 | SGPM1 |
| MEDIUM | 1000мм | 1320мм | 600мм | 480мм | SGPP2 | SGPM2 |
| LARGE  | 1060мм | 1410мм | 610мм | 560мм | SGPP3 | SGPM3 |

#### **GENERAL PURPOSE SLING**

WITH HEAD SUPPORT

- For patients needing full body and neck support.
- Divided legs can be crossed in the centre, uncrossed or positioned under thighs.
- Available in solid polyester or mesh.

| SIZE   | Α      | В      | С      | POLY  | MESH  |
|--------|--------|--------|--------|-------|-------|
| SMALL  | 1200мм | 550мм  | 700мм  | SGHP1 | SGHM1 |
| MEDIUM | 1500мм | 650мм  | 1030мм | SGHP2 | SGHM2 |
| LARGE  | 1650мм | 7000мм | 1130мм | SGHP3 | SGHM3 |