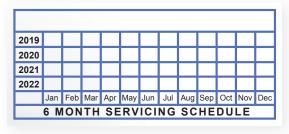

#### **SERVICE & MAINTENANCE LABEL**

To ensure you can have an accurate service history. As per Australian Standard.