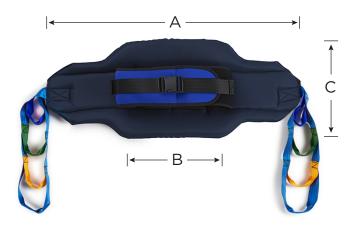

#### **DELUXE COMMODE SLING**

- Soft padding throughout sling.
- Excellent back support and comfort.
- Suitable for patients who generally have good trunk and hip control.
- Long divided legs.
- Available in polyester solid only.

| SIZE    | A      | В      | С     | D     | POLY  |
|---------|--------|--------|-------|-------|-------|
| SMALL   | 770мм  | 980мм  | 670мм | 360мм | SCDP1 |
| MEDIUM  | 870мм  | 1010мм | 620мм | 430мм | SCDP2 |
| LARGE   | 1000мм | 1140мм | 750мм | 580мм | SCDP3 |
| X-LARGE | 1100мм | 1190мм | 800мм | 630мм | SCDP4 |