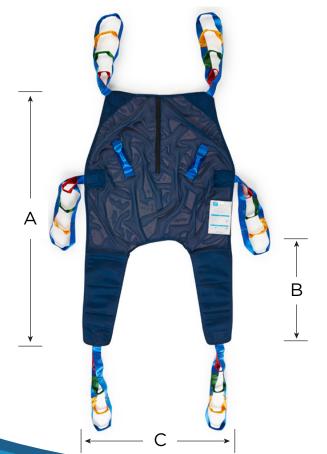

#### **HAMMOCK SLING**

- Non-slip backing prevents sling from sliding under patient.
- Can be left under patient, reducing manual handling.
- Excellent back and neck support.
- Available in solid polyester only.

| SIZE    | Α     | В      | С      | POLY  |
|---------|-------|--------|--------|-------|
| MEDIUM  | 480мм | 1200мм | 860мм  | HSCP2 |
| LARGE   | 580мм | 1250мм | 960мм  | HSCP3 |
| X-LARGE | 680мм | 1300мм | 1060мм | HSCP4 |