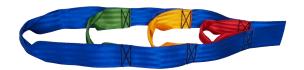

мм | 960мм  | HSCP3 |
| X-LARGE | 680мм | 1300мм | 1060мм | HSCP4 |



### **FULL BODY SLING**

- Excellent back support and comfort.
- For patients who need full body and neck support.
- Available in solid polyester or mesh.

| SIZE   | Α      | В     | С     | POLY  | MESH  |
|--------|--------|-------|-------|-------|-------|
| SMALL  | 1250мм | 400мм | 800мм | SFBP1 | SRFM1 |
| MEDIUM | 1370мм | 450мм | 830мм | SRFP2 | SRFM2 |
| LARGE  | 1450мм | 550мм | 900мм | SRFP3 | SRFM3 |

FOR CUSTOM SLINGS AND SERVICING CONTACT SOLARI MEDICAL





#### STRONG BONDING WAIST STRAP

- Anti-Snag & Anti-Linting Touch Tape
- Stronger Bonding
- Less Abrasive



#### **KEYHOLE ATTACHMENT**

HDPE keyhole attachment available.



#### **COLOUR-CODED LIFTING STRAPS**

High strength 50mm seatbelt webbing.



#### **SERVICE & MAINTENANCE LABEL**

To ensure you can have an accurate service history. As per Australian Standard.



#### **MADE TO AUSTRALIAN STANDARDS**



#### **WOVEN LABELS**

The Care Instructions and Service & Maintenance labels are woven, fade resistant and made to Australian Standards.

FOR CUSTOM SLINGS AND SERVICING
CONTACT SOLARI MEDICAL