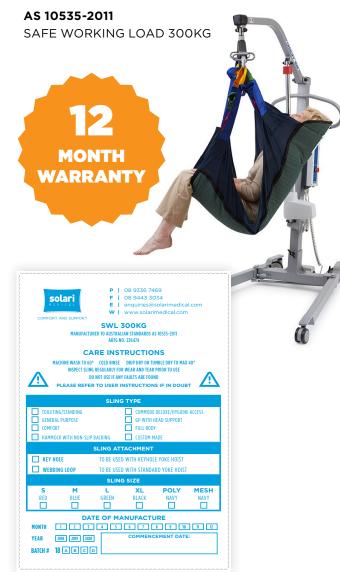

#### **MADE TO AUSTRALIAN STANDARDS**

#### **WOVEN LABELS**

The Care Instructions and Service & Maintenance labels are woven, fade resistant and made to Australian Standards.

FOR CUSTOM SLINGS AND SERVICING
CONTACT SOLARI MEDICAL