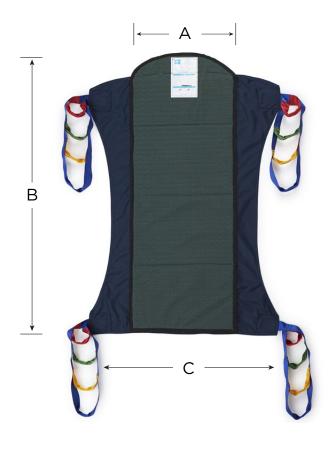

#### **HAMMOCK SLING**

- Non-slip backing prevents sling from sliding under patient.
- Can be left under patient, reducing manual handling.
- Excellent back and neck support.
- Available in solid polyester only.

| SIZE    | Α     | В      | С      | POLY  |
|---------|-------|--------|--------|-------|
| MEDIUM  | 480мм | 1200мм | 860мм  | HSCP2 |
| LARGE   | 580мм | 1250мм | 960мм  | HSCP3 |
| X-LARGE | 680мм | 1300мм | 1060мм | HSCP4 |