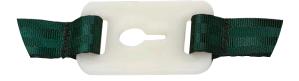

------|
| MEDIUM  | 480мм | 1200мм | 860мм  | HSCP2 |
| LARGE   | 580мм | 1250мм | 960мм  | HSCP3 |
| X-LARGE | 680мм | 1300мм | 1060мм | HSCP4 |



### **FULL BODY SLING**

- Excellent back support and comfort.
- For patients who need full body and neck support.
- Available in solid polyester or mesh.

| SIZE   | Α      | В     | С     | POLY  | MESH  |
|--------|--------|-------|-------|-------|-------|
| SMALL  | 1250мм | 400мм | 800мм | SFBP1 | SRFM1 |
| MEDIUM | 1370мм | 450мм | 830мм | SRFP2 | SRFM2 |
| LARGE  | 1450мм | 550мм | 900мм | SRFP3 | SRFM3 |

FOR CUSTOM SLINGS AND SERVICING CONTACT SOLARI MEDICAL





#### STRONG BONDING WAIST STRAP

- Anti-Snag & Anti-Linting Touch Tape
- Stronger Bonding
- Less Abrasive



#### **KEYHOLE ATTACHMENT**

HDPE keyhole attachment available.



#### **COLOUR-CODED LIFTING STRAPS**

High strength 50mm seatbelt webbing.



#### **SERVICE & MAINTENANCE LABEL**

To ensure you can have an accurate service history. As per Australian Standard.



#### **MADE TO AUSTRALIAN STANDARDS**



#### **WOVEN LABELS**

The Care Instructions and Service & Maintenance labels are woven, fade resistant and made to Australian Standards.

FOR CUSTOM SLINGS AND SERVICING
CONTACT SOLARI MEDICAL