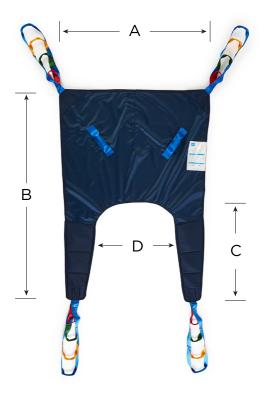

### **GENERAL PURPOSE SLING**

- Divided legs can be crossed in the centre, uncrossed or positioned under thighs.
- Suitable for patients with good head control.
- Available in solid polyester or mesh.

| SIZE   | А      | В      | С     | D     | POLY  | MESH  |
|--------|--------|--------|-------|-------|-------|-------|
| SMALL  | 800мм  | 1150мм | 550мм | 400мм | SGPP1 | SGPM1 |
| MEDIUM | 1000мм | 1320мм | 600мм | 480мм | SGPP2 | SGPM2 |
| LARGE  | 1060мм | 1410мм | 610мм | 560мм | SGPP3 | SGPM3 |