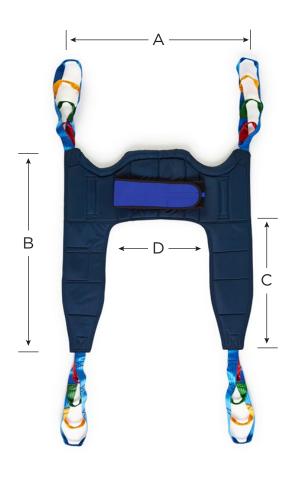

#### **DELUXE COMMODE SLING**

- Soft padding throughout sling.
- Excellent back support and comfort.
- Suitable for patients who generally have good trunk and hip control.
- Long divided legs.
- Available in polyester solid only.

| SIZE    | A      | В      | С     | D     | POLY  |
|---------|--------|--------|-------|-------|-------|
| SMALL   | 770мм  | 980мм  | 670мм | 360мм | SCDP1 |
| MEDIUM  | 870мм  | 1010мм | 620мм | 430мм | SCDP2 |
| LARGE   | 1000мм | 1140мм | 750мм | 580мм | SCDP3 |
| X-LARGE | 1100мм | 1190мм | 800мм | 630мм | SCDP4 |