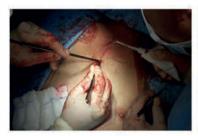

#### Closure of the thorax after bypass surgery

With this long surgical wound, the epidermis was sealed with two layers of **EPIGLU®** after subcutaneous sutures. Wound healing proceeded as in all other examples, without any problems or keloid formation.