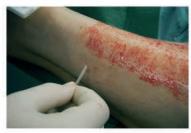

#### Attaching of skin substitute material

The attaching of a skin substitute material to the removal point of the split skin is less expensive and saves time compared to traditional methods. The healing process is fast, and above all, infection free.