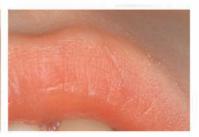

#### Treatment of a laceration on the lip

When the wound has stopped bleeding the wound edges are fixed in position at one point and then completely covered with **EPIGLU®**. After 11 days the injury is barely noticeable.