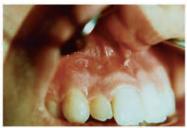

#### Treatment of a laceration on the lip

When the wound has stopped bleeding the wound edges are fixed in position at one point and then completely covered with **EPIGLU®**. After 11 days the injury is barely noticeable.