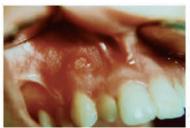

#### Treatment of a laceration on the lip

When the wound has stopped bleeding the wound edges are fixed in position at one point and then completely covered with **EPIGLU®**. After 11 days the injury is barely noticeable.