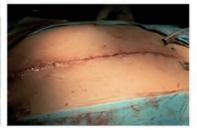

#### Closure of the thorax after bypass surgery

With this long surgical wound, the epidermis was sealed with two layers of **EPIGLU®** after subcutaneous sutures. Wound healing proceeded as in all other examples, without any problems or keloid formation.