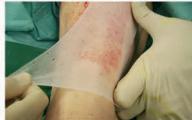

#### Attaching of skin substitute material

The attaching of a skin substitute material to the removal point of the split skin is less expensive and saves time compared to traditional methods. The healing process is fast, and above all, infection free.