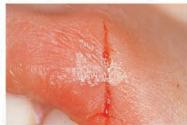

#### Treatment of a laceration on the lip

When the wound has stopped bleeding the wound edges are fixed in position at one point and then completely covered with **EPIGLU®**. After 11 days the injury is barely noticeable.