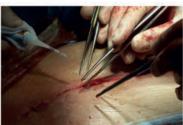

#### Closure of the thorax after bypass surgery

With this long surgical wound, the epidermis was sealed with two layers of **EPIGLU®** after subcutaneous sutures. Wound healing proceeded as in all other examples, without any problems or keloid formation.