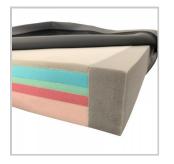

### Features

- 5-layered high performance core with up to a 300kg therapeutic support load
- Dual interface and central immersion regions with firm base support
- Integrated profile stabilizing sides and unique hinging system
- Double coated, welded polyurethane cover with fluid proof zip
- Superior 110mm mattress thickness
- Non-slip base material with high friction grip
- 5 year core foam and 4 year cover warranty
- Custom sizing and labeling available

# Summary

The **Premia Forte** pressure relieving stretcher support surface is our high spec version of the standard Contour Premia mattress. The specialised core structure provides best protection to patients at risk of injury without compromising support in crucial areas. A Premiflex stretcher cover provides ultimate patient comfort and protection. This mattress delivers an effective outcome - combining both high risk pressure care and longevity for demanding stretcher applications.