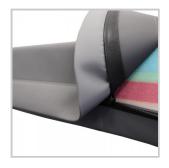

### Features

- 5-layered high performance core with up to a 300kg therapeutic support load
- Dual interface and central immersion regions with firm base support
- Integrated profile stabilizing sides and unique hinging system
- Double coated, welded polyurethane cover with fluid proof zip
- Superior 110mm mattress thickness
- Non-slip base material with high friction grip
- 5 year core foam and 4 year cover warranty
- Custom sizing and labeling available

# Summary

The **Premia Forte** pressure relieving stretcher support surface is our high spec version of the standard Contour Premia mattress. The specialised core structure provides best protection to patients at risk of injury without compromising support in crucial areas. A Premiflex stretcher cover provides ultimate patient comfort and protection. This mattress delivers an effective outcome - combining both high risk pressure care and longevity for demanding stretcher applications.