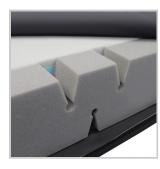

### Features

- 5-layered high performance core with up to a 300kg therapeutic support load
- Dual interface and central immersion regions with firm base support
- Integrated profile stabilizing sides and unique hinging system
- Double coated, welded polyurethane cover with fluid proof zip
- Superior 110mm mattress thickness
- Non-slip base material with high friction grip
- 5 year core foam and 4 year cover warranty
- Custom sizing and labeling available

# Summary

The **Premia Forte** pressure relieving stretcher support surface is our high spec version of the standard Contour Premia mattress. The specialised core structure provides best protection to patients at risk of injury without compromising support in crucial areas. A Premiflex stretcher cover provides ultimate patient comfort and protection. This mattress delivers an effective outcome - combining both high risk pressure care and longevity for demanding stretcher applications.