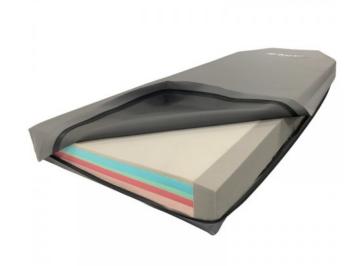

# Premium Stretcher Mattress

High performance mattress with outstanding durability and patient support for demanding acute environments.

### Features

- 5-layered high performance core with up to a 300kg therapeutic support load
- Dual interface and central immersion regions with firm base support
- Integrated profile stabilizing sides and unique hinging system
- Double coated, welded polyurethane cover with fluid proof zip
- Superior 110mm mattress thickness
- Non-slip base material with high friction grip
- 5 year core foam and 4 year cover warranty
- Custom sizing and labeling available

# Summary

The **Premia Forte** pressure relieving stretcher support surface is our high spec version of the standard Contour Premia mattress. The specialised core structure provides best protection to patients at risk of injury without compromising support in crucial areas. A Premiflex stretcher cover provides ultimate patient comfort and protection. This mattress delivers an effective outcome - combining both high risk pressure care and longevity for demanding stretcher applications.