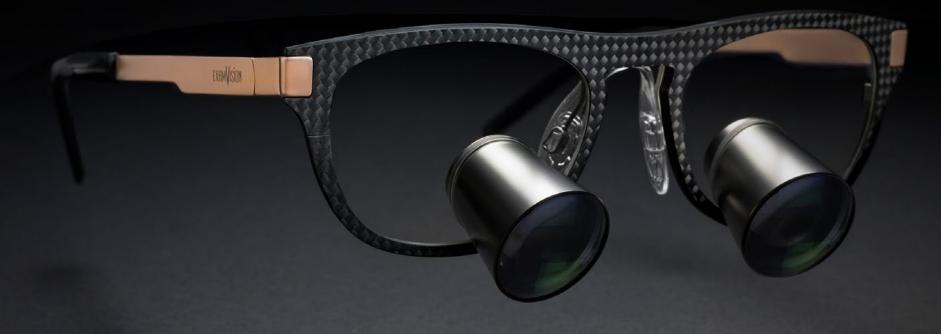

# Elevate your performance and style Feather-light, yet strong and durable carbon-fibre frame

#### Durability

The perfect synergy of high-end materials. A carbon-fibre front and titanium temples for a unique combination of lightness and strength.

## Unique look

The look of carbon-fibre is different from any other materials differentiating it not only in terms of technology but also in terms of design.