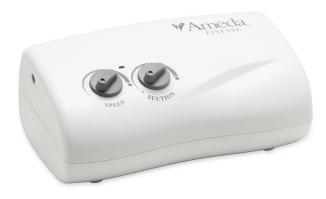

## Finesse Breast Pump

Our brand new Finesse pump mimics our Ameda Platinum® multi-user hospital pump waveform in a discreet, personal pump and is designed for daily use. Lightweight and portable for your on-the-go life.

## Finesse Breast Pump **Features**

- Comfortflow™ technology for a smooth and more consistent sensation, meaning more milk
- Quiet Technology HygieniKit® Milk Collection System: Proven
- FDA-cleared barrier designed to protect pump, tubing and bottle against mold and viruses
- Separate speed and suction dials with 32 fully customizable options for multiphase pumping
- Adaptable for single or double pumping
- Easy-to-clean surface, contemporary look
- Power with AC adapter (included) or AA batteries (not included) for worry-free access to pumping
- 2-year warranty