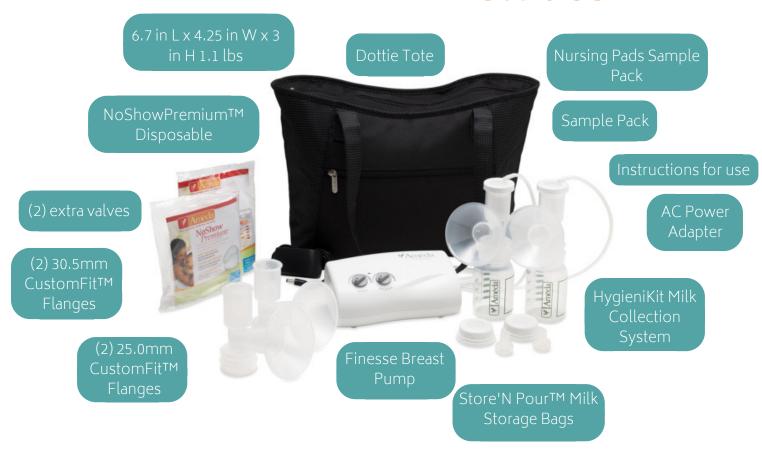

## Includes

## Finesse Breast Pump

Our brand new Finesse pump mimics our Ameda Platinum® multi-user hospital pump waveform in a discreet, personal pump and is designed for daily use. Lightweight and portable for your on-the-go life.

## Finesse Breast Pump **Features**

- Comfortflow™ technology for a smooth and more consistent sensation, meaning more milk
- Quiet Technology HygieniKit® Milk Collection System: Proven
- FDA-cleared barrier designed to protect pump, tubing and bottle against mold and viruses
- Separate speed and suction dials with 32 fully customizable options for multiphase pumping
- Adaptable for single or double pumping
- Easy-to-clean surface, contemporary look
- Power with AC adapter (included) or AA batteries (not included) for worry-free access to pumping
- 2-year warranty