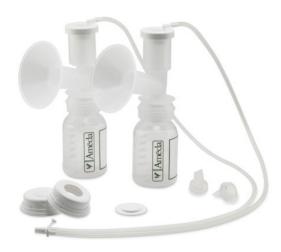

## Finesse Breast Pump **Features**

- Comfortflow™ technology for a smooth and more consistent sensation, meaning more milk
- Quiet Technology HygieniKit® Milk Collection System: Proven
- FDA-cleared barrier designed to protect pump, tubing and bottle against mold and viruses
- Separate speed and suction dials with 32 fully customizable options for multiphase pumping
- Adaptable for single or double pumping
- Easy-to-clean surface, contemporary look
- Power with AC adapter (included) or AA batteries (not included) for worry-free access to pumping
- 2-year warranty